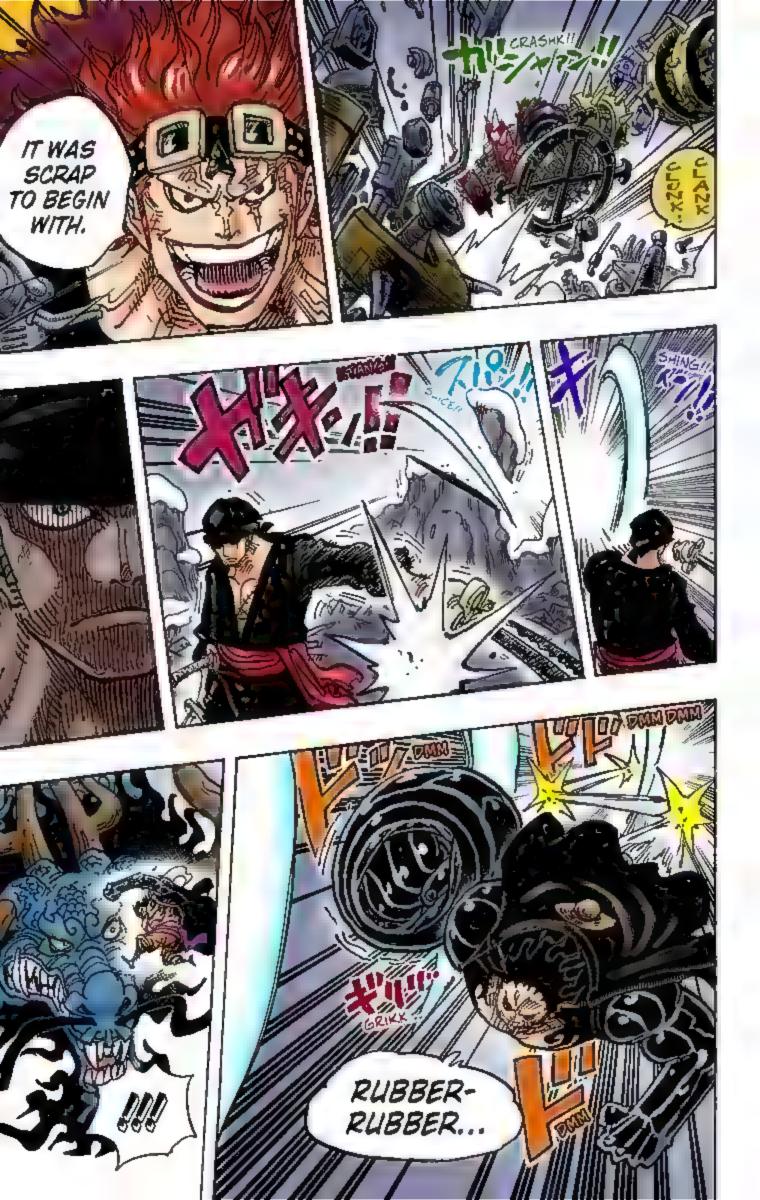

# Story . 55tb.

After two years of hard training, the Straw Hat pirates are back together, first at the Sabaody Archipelago and then through Fish-Man Island to their next stage: the New World!!

Luffy and crew ally with Momonosuke's faction in order to defeat Kaldo, one of the Four Emperors. They overcome hurdles to recruit allies for the raid, but the spy Kanjuro reveals his treachery and kidnaps Momonosuke. The allied

forces chase after him and decide to launch a sneak attack. With new powerful friends in tow, the raid on Onigashima begins!! While the Emperor's followers block the way on the Island, Kaido's daughter Yamato shows up and swears to fight on Luffy's side. The Red-Scabbards samural face off against Kaido on the roof of the castle, fighting to avenge their beloved Lord Oden. But Kaido steadily gains the upper hand... Luffy and others are heading for the roof too, but Kaido's henchman stand in their way.